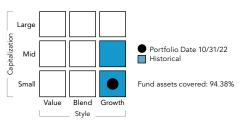

FUND INCEPTION DATE: 11/3/04 BENCHMARK: Russell 2000® Growth MORNINGSTAR CATEGORY: Small Growth PORTFOLIO ASSETS: \$4,844.7M MANAGEMENT FEE (7/31/22): 0.84% TURNOVER RATE (7/22): 79% MINIMUM INITIAL INVESTMENT: \$0