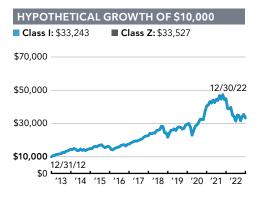

| CALENDAR YEAR RETURNS (%) |       |      |       |       |       |       |       |       |       |        |
|---------------------------|-------|------|-------|-------|-------|-------|-------|-------|-------|--------|
|                           | 2013  | 2014 | 2015  | 2016  | 2017  | 2018  | 2019  | 2020  | 2021  | 2022   |
| Class I                   | 44.49 | 3.85 | 5.79  | 11.00 | 28.98 | -4.58 | 36.30 | 36.37 | 10.50 | -25.35 |
| Class Z                   | 44.49 | 3.85 | 5.79  | 11.00 | 29.16 | -4.46 | 36.54 | 36.53 | 10.68 | -25.25 |
| Benchmark                 | 43.30 | 5.60 | -1.38 | 11.32 | 22.17 | -9.31 | 28.48 | 34.63 | 2.83  | -26.36 |
| Morningstar Category      | 40.91 | 2.44 | -2.41 | 11.20 | 21.50 | -5.76 | 27.68 | 38.62 | 11.89 | -27.77 |

### TOTAL RETURNS, EXPENSE RATIOS, AND SALES CHARGES (%)

|                   |                                                                                  |                                                                                                             |                                                                                                                                                                                                                                                                                                                                                                                                    |                                                                                                                                                                                                                                                                                                                                                                                                                                                                                                                                                                                                                             |                                                                                                                                                                                                                                                                                                                                                                                                                                                                                                                                                                                                                                                                                                                            |                                                                                                                                                                                                                                                                                                                                                                                                                                                                                                                                                                                                                                                                                                                                                                                                                     | -                                                                                                                                                                                                                                                                                                                                                                                                                                                                                                                                                                                                                                                                                                                                                                                                                                                                                                                                                                                                                                    |                                                                                                                                                                                                                                                                                                                                                                                                                                                                                                                                                                                                                                                                                                                                                                                                                                                                                                                                                                                                                                                                                                                                                                                   |            |
|-------------------|----------------------------------------------------------------------------------|-------------------------------------------------------------------------------------------------------------|----------------------------------------------------------------------------------------------------------------------------------------------------------------------------------------------------------------------------------------------------------------------------------------------------------------------------------------------------------------------------------------------------|-----------------------------------------------------------------------------------------------------------------------------------------------------------------------------------------------------------------------------------------------------------------------------------------------------------------------------------------------------------------------------------------------------------------------------------------------------------------------------------------------------------------------------------------------------------------------------------------------------------------------------|----------------------------------------------------------------------------------------------------------------------------------------------------------------------------------------------------------------------------------------------------------------------------------------------------------------------------------------------------------------------------------------------------------------------------------------------------------------------------------------------------------------------------------------------------------------------------------------------------------------------------------------------------------------------------------------------------------------------------|---------------------------------------------------------------------------------------------------------------------------------------------------------------------------------------------------------------------------------------------------------------------------------------------------------------------------------------------------------------------------------------------------------------------------------------------------------------------------------------------------------------------------------------------------------------------------------------------------------------------------------------------------------------------------------------------------------------------------------------------------------------------------------------------------------------------|--------------------------------------------------------------------------------------------------------------------------------------------------------------------------------------------------------------------------------------------------------------------------------------------------------------------------------------------------------------------------------------------------------------------------------------------------------------------------------------------------------------------------------------------------------------------------------------------------------------------------------------------------------------------------------------------------------------------------------------------------------------------------------------------------------------------------------------------------------------------------------------------------------------------------------------------------------------------------------------------------------------------------------------|-----------------------------------------------------------------------------------------------------------------------------------------------------------------------------------------------------------------------------------------------------------------------------------------------------------------------------------------------------------------------------------------------------------------------------------------------------------------------------------------------------------------------------------------------------------------------------------------------------------------------------------------------------------------------------------------------------------------------------------------------------------------------------------------------------------------------------------------------------------------------------------------------------------------------------------------------------------------------------------------------------------------------------------------------------------------------------------------------------------------------------------------------------------------------------------|------------|
|                   |                                                                                  |                                                                                                             |                                                                                                                                                                                                                                                                                                                                                                                                    | 5                                                                                                                                                                                                                                                                                                                                                                                                                                                                                                                                                                                                                           |                                                                                                                                                                                                                                                                                                                                                                                                                                                                                                                                                                                                                                                                                                                            |                                                                                                                                                                                                                                                                                                                                                                                                                                                                                                                                                                                                                                                                                                                                                                                                                     |                                                                                                                                                                                                                                                                                                                                                                                                                                                                                                                                                                                                                                                                                                                                                                                                                                                                                                                                                                                                                                      |                                                                                                                                                                                                                                                                                                                                                                                                                                                                                                                                                                                                                                                                                                                                                                                                                                                                                                                                                                                                                                                                                                                                                                                   | Max. Sales |
|                   | 3-Month                                                                          | YTD                                                                                                         | 1-Year                                                                                                                                                                                                                                                                                                                                                                                             | 3-Year                                                                                                                                                                                                                                                                                                                                                                                                                                                                                                                                                                                                                      | 5-Year                                                                                                                                                                                                                                                                                                                                                                                                                                                                                                                                                                                                                                                                                                                     | 10-Year                                                                                                                                                                                                                                                                                                                                                                                                                                                                                                                                                                                                                                                                                                                                                                                                             | Gross                                                                                                                                                                                                                                                                                                                                                                                                                                                                                                                                                                                                                                                                                                                                                                                                                                                                                                                                                                                                                                | Net                                                                                                                                                                                                                                                                                                                                                                                                                                                                                                                                                                                                                                                                                                                                                                                                                                                                                                                                                                                                                                                                                                                                                                               | Charge     |
| NAV               | 5.16                                                                             | -25.57                                                                                                      | -25.57                                                                                                                                                                                                                                                                                                                                                                                             | 3.73                                                                                                                                                                                                                                                                                                                                                                                                                                                                                                                                                                                                                        | 7.62                                                                                                                                                                                                                                                                                                                                                                                                                                                                                                                                                                                                                                                                                                                       | 12.45                                                                                                                                                                                                                                                                                                                                                                                                                                                                                                                                                                                                                                                                                                                                                                                                               | 1 00                                                                                                                                                                                                                                                                                                                                                                                                                                                                                                                                                                                                                                                                                                                                                                                                                                                                                                                                                                                                                                 | 1.29                                                                                                                                                                                                                                                                                                                                                                                                                                                                                                                                                                                                                                                                                                                                                                                                                                                                                                                                                                                                                                                                                                                                                                              | 5.75       |
| With Sales Charge | -0.89                                                                            | -29.85                                                                                                      | -29.85                                                                                                                                                                                                                                                                                                                                                                                             | 1.70                                                                                                                                                                                                                                                                                                                                                                                                                                                                                                                                                                                                                        | 6.35                                                                                                                                                                                                                                                                                                                                                                                                                                                                                                                                                                                                                                                                                                                       | 11.79                                                                                                                                                                                                                                                                                                                                                                                                                                                                                                                                                                                                                                                                                                                                                                                                               | 1.29                                                                                                                                                                                                                                                                                                                                                                                                                                                                                                                                                                                                                                                                                                                                                                                                                                                                                                                                                                                                                                 |                                                                                                                                                                                                                                                                                                                                                                                                                                                                                                                                                                                                                                                                                                                                                                                                                                                                                                                                                                                                                                                                                                                                                                                   |            |
| NAV               | 4.97                                                                             | -26.11                                                                                                      | -26.11                                                                                                                                                                                                                                                                                                                                                                                             | 2.94                                                                                                                                                                                                                                                                                                                                                                                                                                                                                                                                                                                                                        | 6.81                                                                                                                                                                                                                                                                                                                                                                                                                                                                                                                                                                                                                                                                                                                       | 11.76                                                                                                                                                                                                                                                                                                                                                                                                                                                                                                                                                                                                                                                                                                                                                                                                               | 2.05                                                                                                                                                                                                                                                                                                                                                                                                                                                                                                                                                                                                                                                                                                                                                                                                                                                                                                                                                                                                                                 | 2.05                                                                                                                                                                                                                                                                                                                                                                                                                                                                                                                                                                                                                                                                                                                                                                                                                                                                                                                                                                                                                                                                                                                                                                              | 1.00       |
| With Sales Charge | 3.97                                                                             | -26.85                                                                                                      | -26.85                                                                                                                                                                                                                                                                                                                                                                                             | 2.94                                                                                                                                                                                                                                                                                                                                                                                                                                                                                                                                                                                                                        | 6.81                                                                                                                                                                                                                                                                                                                                                                                                                                                                                                                                                                                                                                                                                                                       | 11.76                                                                                                                                                                                                                                                                                                                                                                                                                                                                                                                                                                                                                                                                                                                                                                                                               |                                                                                                                                                                                                                                                                                                                                                                                                                                                                                                                                                                                                                                                                                                                                                                                                                                                                                                                                                                                                                                      |                                                                                                                                                                                                                                                                                                                                                                                                                                                                                                                                                                                                                                                                                                                                                                                                                                                                                                                                                                                                                                                                                                                                                                                   |            |
| NAV               | 5.11                                                                             | -25.72                                                                                                      | -25.72                                                                                                                                                                                                                                                                                                                                                                                             | 3.47                                                                                                                                                                                                                                                                                                                                                                                                                                                                                                                                                                                                                        | 7.35                                                                                                                                                                                                                                                                                                                                                                                                                                                                                                                                                                                                                                                                                                                       | 12.16                                                                                                                                                                                                                                                                                                                                                                                                                                                                                                                                                                                                                                                                                                                                                                                                               | 1.54                                                                                                                                                                                                                                                                                                                                                                                                                                                                                                                                                                                                                                                                                                                                                                                                                                                                                                                                                                                                                                 | 1.54                                                                                                                                                                                                                                                                                                                                                                                                                                                                                                                                                                                                                                                                                                                                                                                                                                                                                                                                                                                                                                                                                                                                                                              | 3.50       |
| With Sales Charge | 1.43                                                                             | -28.32                                                                                                      | -28.32                                                                                                                                                                                                                                                                                                                                                                                             | 2.25                                                                                                                                                                                                                                                                                                                                                                                                                                                                                                                                                                                                                        | 6.59                                                                                                                                                                                                                                                                                                                                                                                                                                                                                                                                                                                                                                                                                                                       | 11.76                                                                                                                                                                                                                                                                                                                                                                                                                                                                                                                                                                                                                                                                                                                                                                                                               |                                                                                                                                                                                                                                                                                                                                                                                                                                                                                                                                                                                                                                                                                                                                                                                                                                                                                                                                                                                                                                      |                                                                                                                                                                                                                                                                                                                                                                                                                                                                                                                                                                                                                                                                                                                                                                                                                                                                                                                                                                                                                                                                                                                                                                                   |            |
|                   | 5.23                                                                             | -25.35                                                                                                      | -25.35                                                                                                                                                                                                                                                                                                                                                                                             | 4.00                                                                                                                                                                                                                                                                                                                                                                                                                                                                                                                                                                                                                        | 7.91                                                                                                                                                                                                                                                                                                                                                                                                                                                                                                                                                                                                                                                                                                                       | 12.76                                                                                                                                                                                                                                                                                                                                                                                                                                                                                                                                                                                                                                                                                                                                                                                                               | 1.04                                                                                                                                                                                                                                                                                                                                                                                                                                                                                                                                                                                                                                                                                                                                                                                                                                                                                                                                                                                                                                 | 1.04                                                                                                                                                                                                                                                                                                                                                                                                                                                                                                                                                                                                                                                                                                                                                                                                                                                                                                                                                                                                                                                                                                                                                                              | -          |
|                   | 5.29                                                                             | -25.25                                                                                                      | -25.25                                                                                                                                                                                                                                                                                                                                                                                             | 4.14                                                                                                                                                                                                                                                                                                                                                                                                                                                                                                                                                                                                                        | 8.06                                                                                                                                                                                                                                                                                                                                                                                                                                                                                                                                                                                                                                                                                                                       | 12.86                                                                                                                                                                                                                                                                                                                                                                                                                                                                                                                                                                                                                                                                                                                                                                                                               | 0.90                                                                                                                                                                                                                                                                                                                                                                                                                                                                                                                                                                                                                                                                                                                                                                                                                                                                                                                                                                                                                                 | 0.90                                                                                                                                                                                                                                                                                                                                                                                                                                                                                                                                                                                                                                                                                                                                                                                                                                                                                                                                                                                                                                                                                                                                                                              | -          |
| ark               | 4.13                                                                             | -26.36                                                                                                      | -26.36                                                                                                                                                                                                                                                                                                                                                                                             | 0.65                                                                                                                                                                                                                                                                                                                                                                                                                                                                                                                                                                                                                        | 3.51                                                                                                                                                                                                                                                                                                                                                                                                                                                                                                                                                                                                                                                                                                                       | 9.20                                                                                                                                                                                                                                                                                                                                                                                                                                                                                                                                                                                                                                                                                                                                                                                                                | -                                                                                                                                                                                                                                                                                                                                                                                                                                                                                                                                                                                                                                                                                                                                                                                                                                                                                                                                                                                                                                    | _                                                                                                                                                                                                                                                                                                                                                                                                                                                                                                                                                                                                                                                                                                                                                                                                                                                                                                                                                                                                                                                                                                                                                                                 | _          |
| star Category     | 4.18                                                                             | -27.77                                                                                                      | -27.77                                                                                                                                                                                                                                                                                                                                                                                             | 4.05                                                                                                                                                                                                                                                                                                                                                                                                                                                                                                                                                                                                                        | 6.60                                                                                                                                                                                                                                                                                                                                                                                                                                                                                                                                                                                                                                                                                                                       | 10.20                                                                                                                                                                                                                                                                                                                                                                                                                                                                                                                                                                                                                                                                                                                                                                                                               | -                                                                                                                                                                                                                                                                                                                                                                                                                                                                                                                                                                                                                                                                                                                                                                                                                                                                                                                                                                                                                                    | _                                                                                                                                                                                                                                                                                                                                                                                                                                                                                                                                                                                                                                                                                                                                                                                                                                                                                                                                                                                                                                                                                                                                                                                 | _          |
|                   | With Sales Charge<br>NAV<br>With Sales Charge<br>NAV<br>With Sales Charge<br>ark | 3-MonthNAV5.16With Sales Charge-0.89NAV4.97With Sales Charge3.97NAV5.11With Sales Charge1.435.235.29ark4.13 | NAV         5.16         -25.57           With Sales Charge         -0.89         -29.85           NAV         4.97         -26.11           With Sales Charge         3.97         -26.85           NAV         5.11         -25.72           With Sales Charge         1.43         -28.32           S.23         -25.35           S.29         -25.25           ark         4.13         -26.36 | 3-Month         YTD         1-Year           NAV         5.16         -25.57         -25.57           With Sales Charge         -0.89         -29.85         -29.85           NAV         4.97         -26.11         -26.11           With Sales Charge         3.97         -26.85         -26.85           NAV         5.11         -25.72         -25.72           With Sales Charge         1.43         -28.32         -28.32           With Sales Charge         5.23         -25.35         -25.35           AV         5.12         -25.25         -25.25           ark         4.13         -26.36         -26.35 | 3-Month         YTD         1-Year         3-Year           NAV         5.16         -25.57         -25.57         3.73           With Sales Charge         -0.89         -29.85         -29.85         1.70           NAV         4.97         -26.11         -26.11         2.94           With Sales Charge         3.97         -26.85         -26.85         2.94           NAV         5.11         -25.72         -25.72         3.47           With Sales Charge         1.43         -28.32         -28.32         2.25           S.23         -25.35         -25.35         4.00           5.29         -25.25         -25.25         4.14           ark         4.13         -26.36         -26.36         0.65 | 3-Month         YTD         1-Year         3-Year         5-Year           NAV         5.16         -25.57         -25.57         3.73         7.62           With Sales Charge         -0.89         -29.85         -29.85         1.70         6.35           NAV         4.97         -26.11         -26.11         2.94         6.81           With Sales Charge         3.97         -26.85         -25.25         3.47         7.35           With Sales Charge         1.43         -28.32         -28.32         2.25         6.59           With Sales Charge         1.43         -25.35         -25.35         4.00         7.91           Sales         5.29         -25.25         -25.25         4.14         8.06           ark         4.13         -26.36         -26.36         0.65         3.51 | 3-Month         YTD         1-Year         3-Year         5-Year         10-Year           NAV         5.16         -25.57         -25.57         3.73         7.62         12.45           With Sales Charge         -0.89         -29.85         -29.85         1.70         6.35         11.79           NAV         4.97         -26.11         -26.11         2.94         6.81         11.76           With Sales Charge         3.97         -26.85         -25.72         3.47         7.35         12.16           With Sales Charge         1.43         -28.32         -28.32         2.25         6.59         11.76           With Sales Charge         1.43         -28.32         -28.32         2.25         6.59         11.76           With Sales Charge         1.43         -28.32         -25.35         4.00         7.91         12.76           5.29         -25.25         -25.25         4.14         8.06         12.86           ark         4.13         -26.36         0.65         3.51         9.20 | 3-Month         YTD         1-Year         3-Year         5-Year         10-Year         Gross           NAV         5.16         -25.57         -25.57         3.73         7.62         12.45         1.29           With Sales Charge         -0.89         -29.85         -29.85         1.70         6.35         11.79         1.29           NAV         4.97         -26.11         -26.11         2.94         6.81         11.76         2.05           NAV         4.97         -26.85         -26.85         2.94         6.81         11.76         2.05           NAV         5.11         -25.72         -25.72         3.47         7.35         12.16         1.54           With Sales Charge         1.43         -28.32         -28.32         2.25         6.59         11.76         1.54           With Sales Charge         1.43         -28.32         -25.55         4.00         7.91         12.76         1.04           With Sales Charge         1.43         -25.25         -25.25         4.14         8.06         12.86         0.90           ark         4.13         -26.36         -26.36         0.65         3.51         9.20         - |            |

Current performance may be higher or lower than that quoted. Visit i.fidelity.com or call your investment professional for most recent month-end performance. Performance data shown represents past performance and is no guarantee of future results. Investment return and principal value will fluctuate, so you may have a gain or loss when shares are sold. Total returns are historical and include changes in share price and reinvestment of dividends and capital gains, if any. Initial offering of Class Z was on 2/1/17. Returns prior to 2/1/17 are those of Class I.